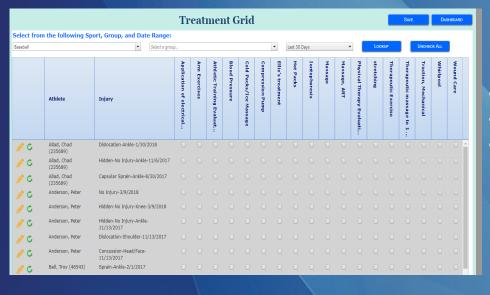

## **Treatment Grid**

- Mass Treatments for injured Athletes
- Favorite Treatment plans
- Team and Date Filters

To add Quick Treatments to your SportsWareOnLine package, call us today at 781-297-2034!