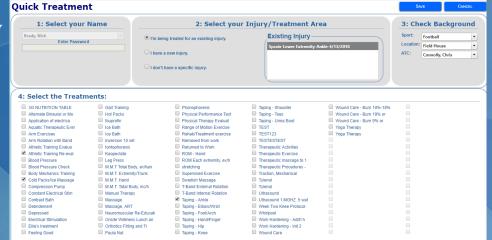

## Athlete Sign-In

- Have your athletes input daily treatments
- Auto-loads last treatments
- Athletes can add new injuries
- Compatible with:
  - o Laptop/Desktop
  - o iPad
  - o Tablet